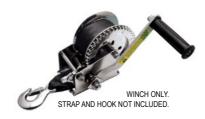

## TRAILER WINCH 304/410 STAINLESS STEEL

Suncor Exclusive

|  | ITEM       | A     | В     | <b>X</b><br>(height) | <b>Y</b><br>(length) | <b>Z</b><br>(width) | WLL<br>(lb) | WT<br>(lb) | PACKAGING<br>TYPE | EACH<br>(qty) | INNER<br>(qty) | CARTON<br>(qty) | UPC          |
|--|------------|-------|-------|----------------------|----------------------|---------------------|-------------|------------|-------------------|---------------|----------------|-----------------|--------------|
|  | C0270-0001 | 3.54" | 5.41" | 9.45"                | 10.48"               | 6.00"               | 1,200       | 5.60       | POLYBAG           | 1             | 1              | 4               | 791506270010 |