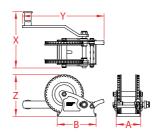

## TRAILER WINCH 304/410 STAINLESS STEEL

Suncor Exclusive

|  | ITEM       | A     | В     | <b>X</b><br>(height) | <b>Y</b><br>(length) | <b>Z</b><br>(width) | WLL<br>(lb) | WT<br>(lb) | PACKAGING<br>TYPE | EACH<br>(qty) | INNER<br>(qty) | CARTON<br>(qty) | UPC          |
|--|------------|-------|-------|----------------------|----------------------|---------------------|-------------|------------|-------------------|---------------|----------------|-----------------|--------------|
|  | C0270-0001 | 3.54" | 5.41" | 9.45"                | 10.48"               | 6.00"               | 1,200       | 5.60       | POLYBAG           | 1             | 1              | 4               | 791506270010 |

**NOTE:** 

RATCHET LEVER CAN BE SET TO FORWARD, NEUTRAL OR REVERSE.
ALL DIMENSIONS ARE NOMINAL (+/- 3%) AND ARE SUBJECT TO CHANGE WITHOUT NOTICE.