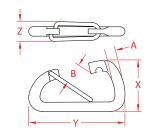

## **ASYMMETRICAL CLIP - WIRE LEVER** 316 STAINLESS STEEL

Forged

| ITEM       | A     | В     | <b>X</b><br>(height) | <b>Y</b><br>(length) | <b>Z</b><br>(width) | WLL<br>(lb) | WT<br>(lb) | PACKAGING<br>TYPE | EACH<br>(qty) | INNER<br>(qty) | CARTON<br>(qty) | UPC          |
|------------|-------|-------|----------------------|----------------------|---------------------|-------------|------------|-------------------|---------------|----------------|-----------------|--------------|
| S0141-0080 | 0.31" | 0.62" | 1.76"                | 3.18"                | 0.53"               | 700         | 0.15       | POLYBAG           | 1             | 5              | 225             | 791506033387 |
| S0141-0100 | 0.40" | 0.75" | 2.25"                | 3.92"                | 0.55"               | 1,350       | 0.26       | POLYBAG           | 1             | 5              | 125             | 791506033394 |

## NOTE:

EACH CLIP IS PROOF TESTED AND STAMPED WITH THE BREAK LOAD. MARKED IN KILOGRAMS CONVERSION: KG X 2.2 = LB. ALL DIMENSIONS ARE NOMINAL (+/- 3%) AND ARE SUBJECT TO CHANGE WITHOUT NOTICE.