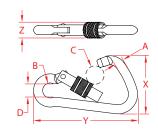

## HARNESS CLIP - SCREW LOCK 316 STAINLESS STEEL W/ STAINLESS LOCK

| ITEM       | A     | В     | С     | D     | X<br>(height) | <b>Y</b><br>(length) | <b>Z</b><br>(width) | WLL<br>(lb) | WT<br>(lb) | PACKAGING<br>TYPE | EACH<br>(qty) | INNER<br>(qty) | CARTON<br>(qty) | UPC          |
|------------|-------|-------|-------|-------|---------------|----------------------|---------------------|-------------|------------|-------------------|---------------|----------------|-----------------|--------------|
| S0148-0008 | 5/16" | 0.47" | 0.66" | 0.37" | 2.06"         | 3.40"                | 0.50"               | 1,000       | 0.18       | POLYBAG           | 1             | 10             | 100             | 791506033509 |
| S0148-0010 | 3/8"  | 0.52" | 0.67" | 0.39" | 2.43"         | 4.06"                | 0.63"               | 1,500       | 0.34       | POLYBAG           | 1             | 5              | 100             | 791506033516 |
| S0148-0012 | 7/16" | 0.70" | 0.91" | 0.50" | 2.87"         | 4.92"                | 0.67"               | 2,000       | 0.50       | POLYBAG           | 1             | 1              | 50              | 791506033523 |