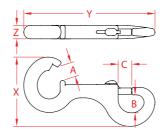

## **U.S. NAVY BOLT SNAP** 316 STAINLESS STEEL

Cast

| ITEM       | Α     | В     | С     | <b>X</b><br>(height) | <b>Y</b><br>(length) | <b>Z</b><br>(width) | WLL<br>(lb) | WT<br>(lb) | PACKAGING<br>TYPE | EACH<br>(qty) | INNER<br>(qty) | CARTON<br>(qty) | UPC          |
|------------|-------|-------|-------|----------------------|----------------------|---------------------|-------------|------------|-------------------|---------------|----------------|-----------------|--------------|
| S0177-USN6 | 0.72" | 0.93" | 0.63" | 2.77"                | 6.55"                | 0.68"               | 1,000       | 1.06       | POLYBAG           | 1             | 5              | 40              | 791506035954 |

## NOTE:

**BUREAU OF SHIPS NUMBER: \$8101A1,464,418** 

PRODUCT IS USUALLY ATTACHED TO CHAIN WITH OPEN END, WHICH IS THEN BENT CLOSED. ALL DIMENSIONS ARE NOMINAL (+/- 3%) AND ARE SUBJECT TO CHANGE WITHOUT NOTICE.