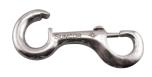

## **U.S. NAVY BOLT SNAP** 316 STAINLESS STEEL

Cast

| ITEM       | Α     | В     | С     | <b>X</b><br>(height) | <b>Y</b><br>(length) | <b>Z</b><br>(width) | WLL<br>(lb) | WT<br>(lb) | PACKAGING<br>TYPE | EACH<br>(qty) | INNER<br>(qty) | CARTON<br>(qty) | UPC          |
|------------|-------|-------|-------|----------------------|----------------------|---------------------|-------------|------------|-------------------|---------------|----------------|-----------------|--------------|
| S0177-USN6 | 0.72" | 0.93" | 0.63" | 2.77"                | 6.55"                | 0.68"               | 1,000       | 1.06       | POLYBAG           | 1             | 5              | 40              | 791506035954 |