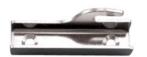

## **MOORING HOOK HOLDER** 316 STAINLESS STEEL

| ITEM       | Α     | В     | <b>X</b><br>(height) | <b>Y</b><br>(length) | <b>Z</b><br>(width) | WT<br>(lb) | PACKAGING<br>TYPE | EACH<br>(qty) | INNER<br>(qty) | CARTON<br>(qty) | UPC          |
|------------|-------|-------|----------------------|----------------------|---------------------|------------|-------------------|---------------|----------------|-----------------|--------------|
| S0182-0000 | 1.76" | 0.21" | 1.10"                | 2.56"                | 0.75"               | 0.08       | POLYBAG           | 1             | 100            | 300             | 791506036241 |

## **NOTE:**

THIS HOLDER WILL ALLOW THE SPRING CLIP TO STAY OPEN IN ORDER TO ATTACH LINE TO MOORING. ALL DIMENSIONS ARE NOMINAL (+/- 3%) AND ARE SUBJECT TO CHANGE WITHOUT NOTICE.