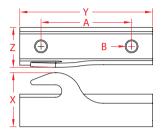

## **MOORING HOOK HOLDER** 316 STAINLESS STEEL

| ITEM       | Α     | В     | <b>X</b><br>(height) | <b>Y</b><br>(length) | <b>Z</b><br>(width) | WT<br>(lb) | PACKAGING<br>TYPE | EACH<br>(qty) | INNER<br>(qty) | CARTON<br>(qty) | UPC          |
|------------|-------|-------|----------------------|----------------------|---------------------|------------|-------------------|---------------|----------------|-----------------|--------------|
| S0182-0000 | 1.76" | 0.21" | 1.10"                | 2.56"                | 0.75"               | 0.08       | POLYBAG           | 1             | 100            | 300             | 791506036241 |

## **NOTE:**

THIS HOLDER WILL ALLOW THE SPRING CLIP TO STAY OPEN IN ORDER TO ATTACH LINE TO MOORING. ALL DIMENSIONS ARE NOMINAL (+/- 3%) AND ARE SUBJECT TO CHANGE WITHOUT NOTICE.