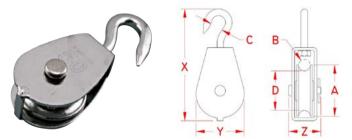

## SWIVEL BLOCK W/ HOOK **304 STAINLESS STEEL**

Cast

| ITEM       | Α     | <b>B</b> (rope size) | С     | D     | <b>X</b><br>(height) | <b>Y</b><br>(length) | <b>Z</b><br>(width) | WLL<br>(lb) | WT<br>(lb) | SHEAVE     | PACKAGING<br>TYPE | EACH<br>(qty) | INNER<br>(qty) | CARTON<br>(qty) | UPC          |
|------------|-------|----------------------|-------|-------|----------------------|----------------------|---------------------|-------------|------------|------------|-------------------|---------------|----------------|-----------------|--------------|
| S0401-H050 | 2.00" | 3/8"                 | 0.56" | 1.38" | 5.40"                | 2.15"                | 1.56"               | 750         | 0.80       | S0400-0050 | POLYBAG           | 1             | 5              | 40              | 791506044048 |