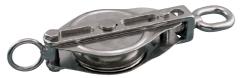

**SWIVEL EYE BLOCK (WIRE)** 

304/316 STAINLESS STEEL

| ITEM       | А               | B<br>(wire size | с с   | D     | X<br>(height) | Y<br>(length) | <b>Z</b><br>(width) | WLL<br>(lb) | WT<br>(lb) | SHEAVE     | PACKAGING<br>TYPE | EACH<br>(qty) | INNER<br>(qty) | CARTON<br>(qty) | UPC          |
|------------|-----------------|-----------------|-------|-------|---------------|---------------|---------------------|-------------|------------|------------|-------------------|---------------|----------------|-----------------|--------------|
| S0423-E075 | - <b>W</b> 3.25 | 3/16"           | 0.95" | 2.75" | 10.00"        | 3.26"         | 2.30"               | 1,400       | 2.22       | S0412-0513 | POLYBAG           | 1             | 1              | 1               | 791506044765 |
| S0423-E100 | - <b>W</b> 4.25 | 1/4"            | 0.95" | 3.50" | 12.50"        | 4.45"         | 2.40"               | 2,000       | 4.08       | S0412-0716 | POLYBAG           | 1             | 1              | 1               | 791506044796 |
| S0423-E125 | - <b>W</b> 5.25 | 5/16"           | 0.95" | 4.38" | 14.00"        | 5.51"         | 2.60"               | 3,000       | 5.38       | S0412-0816 | POLYBAG           | 1             | 1              | 1               | 791506044826 |

NOTE: SUPPLIED WITH REMOVABLE 316 OR 304 STAINLESS SHEAVE. EYE IS NOT REMOVABLE. WORKING LOAD LIMIT DOES NOT APPLY TO THE BECKET. ALL DIMENSIONS ARE NOMINAL (+/- 3%) AND ARE SUBJECT TO CHANGE WITHOUT NOTICE.