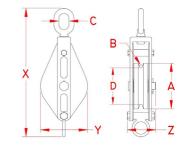

**SWIVEL EYE BLOCK (WIRE)** 

304/316 STAINLESS STEEL

| ITEM       | А               | B<br>(wire size | с с   | D     | X<br>(height) | Y<br>(length) | <b>Z</b><br>(width) | WLL<br>(lb) | WT<br>(lb) | SHEAVE     | PACKAGING<br>TYPE | EACH<br>(qty) | INNER<br>(qty) | CARTON<br>(qty) | UPC          |
|------------|-----------------|-----------------|-------|-------|---------------|---------------|---------------------|-------------|------------|------------|-------------------|---------------|----------------|-----------------|--------------|
| S0423-E075 | - <b>W</b> 3.25 | 3/16"           | 0.95" | 2.75" | 10.00"        | 3.26"         | 2.30"               | 1,400       | 2.22       | S0412-0513 | POLYBAG           | 1             | 1              | 1               | 791506044765 |
| S0423-E100 | - <b>W</b> 4.25 | 1/4"            | 0.95" | 3.50" | 12.50"        | 4.45"         | 2.40"               | 2,000       | 4.08       | S0412-0716 | POLYBAG           | 1             | 1              | 1               | 791506044796 |
| S0423-E125 | - <b>W</b> 5.25 | 5/16"           | 0.95" | 4.38" | 14.00"        | 5.51"         | 2.60"               | 3,000       | 5.38       | S0412-0816 | POLYBAG           | 1             | 1              | 1               | 791506044826 |

NOTE: SUPPLIED WITH REMOVABLE 316 OR 304 STAINLESS SHEAVE. EYE IS NOT REMOVABLE. WORKING LOAD LIMIT DOES NOT APPLY TO THE BECKET. ALL DIMENSIONS ARE NOMINAL (+/- 3%) AND ARE SUBJECT TO CHANGE WITHOUT NOTICE.