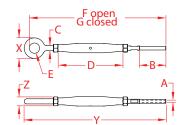

## **GATE EYE AND** HAND SWAGE STUD

Precision Machined

316 STAINLESS STEEL

| IT    | ЕМ      | <b>A</b><br>(wire) | В     | С     | D     | Е     | F      | G     | <b>X</b><br>(height) | <b>Y</b><br>(length) | <b>Z</b><br>(width) | WT<br>(lb) | PACKAGING<br>TYPE | EACH<br>(qty) | INNER<br>(qty) | CARTON<br>(qty) | UPC          |
|-------|---------|--------------------|-------|-------|-------|-------|--------|-------|----------------------|----------------------|---------------------|------------|-------------------|---------------|----------------|-----------------|--------------|
| S0794 | 4-H0703 | 1/8"               | 1.51" | 0.25" | 4.25" | 0.42" | 11.50" | 7.75" | 0.82"                | 7.95"                | 0.43"               | 0.21       | POLYBAG           | 1             | 10             | 200             | 791506052661 |
| S0794 | 4-H0705 | 3/16"              | 2.01" | 0.25" | 4.25" | 0.42" | 12.25" | 8.37" | 0.82"                | 8.57"                | 0.43"               | 0.23       | POLYBAG           | 1             | 10             | 200             | 791506052678 |

## NOTE:

DESIGNED FOR HAND SWAGE USE ONLY. THIS TURNBUCKLE FEATURES A CLOSED STYLE BODY WITH PRECISION MANUFACTURED END FITTINGS. ALL COMPONENTS ARE MADE FROM GRADE 316 STAINLESS STEEL. CRIMP THE HAND SWAGE STUD ONTO THE WIRE ROPE USING THE HAND SWAGER (PART # E0113-H600). USE HAND SWAGER HOLE #1 ON 1/8" WIRE AND HOLE #2 ON 3/16" WIRE. ALL DIMENSIONS ARE NOMINAL (+/- 3%) AND ARE SUBJECT TO CHANGE WITHOUT NOTICE.