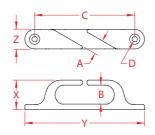

## SKENE CHOCK 316 STAINLESS STEEL

| ITEM       | Α     | В     | С     | D     | FASTENER    | <b>X</b><br>(height) | <b>Y</b><br>(length) | <b>Z</b><br>(width) | WT<br>(lb) | PACKAGING<br>TYPE | EACH<br>(qty) | INNER<br>(qty) | CARTON<br>(qty) | UPC          |
|------------|-------|-------|-------|-------|-------------|----------------------|----------------------|---------------------|------------|-------------------|---------------|----------------|-----------------|--------------|
| S3340-0000 | 0.52" | 0.73" | 3.73" | 0.18" | #10 Screws  | 1.10"                | 4.68"                | 0.72"               | 0.29       | POLYBAG           | 1             | 1              | 50              | 791506056317 |
| S3360-0000 | 0.90" | 1.22" | 4.69" | 0.21" | 1/4" Screws | 1.62"                | 5.21"                | 1.06"               | 0.63       | POLYBAG           | 1             | 1              | 20              | 791506056324 |

## **NOTE:**

SOLD AS A PAIR: ONE PORT, ONE STARBOARD. EDGES ARE POLISHED AND ROUNDED TO PREVENT CHAFE OF LINES. ALL DIMENSIONS ARE NOMINAL (+/- 3%) AND ARE SUBJECT TO CHANGE WITHOUT NOTICE.