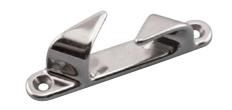

## SKENE CHOCK 316 STAINLESS STEEL

| ITEM       | Α     | В     | С     | D     | FASTENER    | <b>X</b><br>(height) | <b>Y</b><br>(length) | <b>Z</b><br>(width) | WT<br>(lb) | PACKAGING<br>TYPE | EACH<br>(qty) | INNER<br>(qty) | CARTON<br>(qty) | UPC          |
|------------|-------|-------|-------|-------|-------------|----------------------|----------------------|---------------------|------------|-------------------|---------------|----------------|-----------------|--------------|
| S3340-0000 | 0.52" | 0.73" | 3.73" | 0.18" | #10 Screws  | 1.10"                | 4.68"                | 0.72"               | 0.29       | POLYBAG           | 1             | 1              | 50              | 791506056317 |
| S3360-0000 | 0.90" | 1.22" | 4.69" | 0.21" | 1/4" Screws | 1.62"                | 5.21"                | 1.06"               | 0.63       | POLYBAG           | 1             | 1              | 20              | 791506056324 |

## **NOTE:**

SOLD AS A PAIR: ONE PORT, ONE STARBOARD. EDGES ARE POLISHED AND ROUNDED TO PREVENT CHAFE OF LINES. ALL DIMENSIONS ARE NOMINAL (+/- 3%) AND ARE SUBJECT TO CHANGE WITHOUT NOTICE.