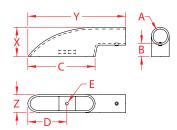

## BOTTOM MOUNT 316 STAINLESS STEEL

Precision Cast

| ITEM       | <b>A</b><br>(size) | В     | С     | D     | Е    | FASTENER | <b>X</b><br>(height) | <b>Y</b><br>(length) | <b>Z</b><br>(width) | WT<br>(lb) | PACKAGING<br>TYPE | EACH<br>(qty) | INNER<br>(qty) | CARTON<br>(qty) | UPC          |
|------------|--------------------|-------|-------|-------|------|----------|----------------------|----------------------|---------------------|------------|-------------------|---------------|----------------|-----------------|--------------|
| S3675-0900 | 7/8"               | 1.04" | 4.71" | 2.85" | 6 mm | (1) 6 mm | 2.04"                | 6.75"                | 1.42"               | 0.80       | POLYBAG           | 1             | 1              | 25              | 791506056966 |
| S3675-0901 | 1"                 | 0.96" | 4.78" | 2.85" | 6 mm | (1) 6 mm | 2.08"                | 6.75"                | 1.47"               | 0.96       | POLYBAG           | 1             | 1              | 25              | 791506056973 |

## **NOTE:**

HEAVY DUTY BOTTOM MOUNT FOR HANDRAILS WITHOUT WELDS. CLEAN TOP AS MOUNTING IS FROM BELOW. ALL DIMENSIONS ARE NOMINAL (+/- 3%) AND ARE SUBJECT TO CHANGE WITHOUT NOTICE.